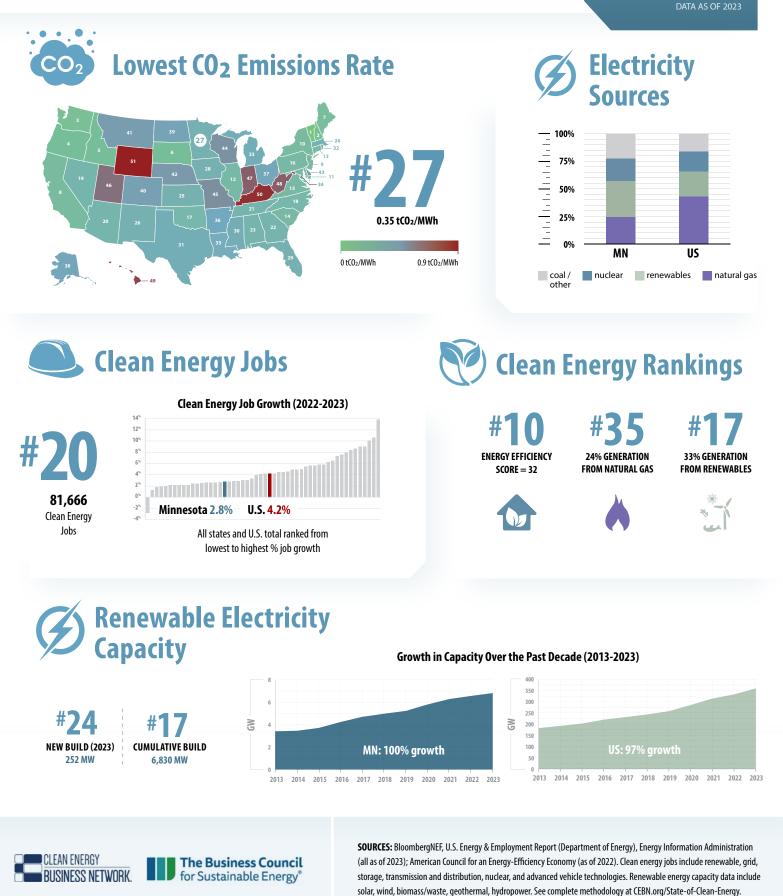

## HOW DOES MINNESOTA STACK UP ON CLEAN ENERGY?



## INVESTING IN CLEAN ENERGY INNOVATION AND DEPLOYMENT



## **CLEAN ENERGY INVESTMENT**



## BUSINESS SPOTLIGHT EXERGI PREDICTIVE (HUGO, MN) | www.ExergiPredictive.com



Exergi Predictive is a software start-up company offering dual use predictive energy management capabilities for off-highway vehicles. It is currently engaged in research and development contracts with the U.S. Department of Defense (DoD) to design and implement software and user interfaces for ground vehicles. The company has received \$2.5 million through Small Business Innovation Research (SBIR) and is now seeking to further develop its software applications for the DoD, further cement its niche in military vehicle energy prediction, and expand its operations to civilian applications in 2025.