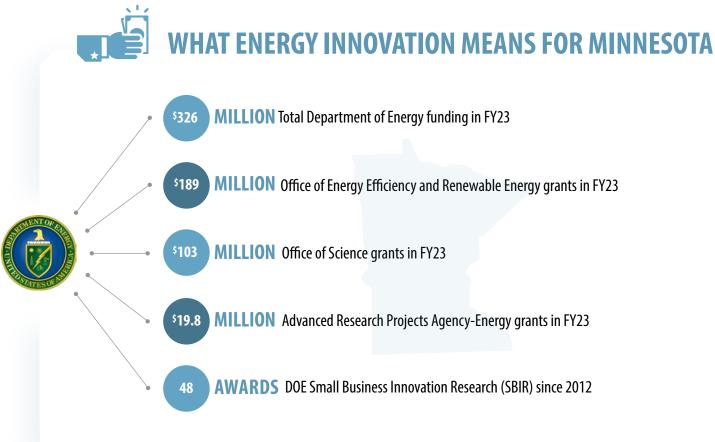

## HOW DOES MINNESOTA STACK UP ON CLEAN ENERGY?



## INVESTING IN CLEAN ENERGY INNOVATION AND DEPLOYMENT



## **CLEAN ENERGY INVESTMENT**



## BUSINESS SPOTLIGHT EXERGI PREDICTIVE (HUGO, MN) | www.ExergiPredictive.com



Exergi Predictive is a software start-up company offering dual use predictive energy management capabilities for off-highway vehicles. It is currently engaged in research and development contracts with the U.S. Department of Defense (DoD) to design and implement software and user interfaces for ground vehicles. The company has received \$2.5 million through Small Business Innovation Research (SBIR) and is now seeking to further develop its software applications for the DoD, further cement its niche in military vehicle energy prediction, and expand its operations to civilian applications in 2025.