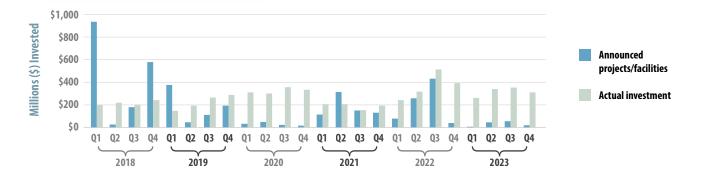

## HOW DOES MINNESOTA STACK UP ON CLEAN ENERGY?



## INVESTING IN CLEAN ENERGY INNOVATION AND DEPLOYMENT



## **CLEAN ENERGY INVESTMENT**



## BUSINESS SPOTLIGHT EXERGI PREDICTIVE (HUGO, MN) | www.ExergiPredictive.com



Exergi Predictive is a software start-up company offering dual use predictive energy management capabilities for off-highway vehicles. It is currently engaged in research and development contracts with the U.S. Department of Defense (DoD) to design and implement software and user interfaces for ground vehicles. The company has received \$2.5 million through Small Business Innovation Research (SBIR) and is now seeking to further develop its software applications for the DoD, further cement its niche in military vehicle energy prediction, and expand its operations to civilian applications in 2025.